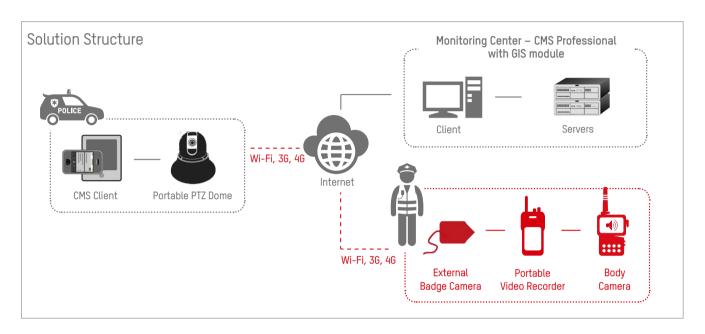

### Mobile Enforcement Solutions - Typical application

Incident Occurs

Forensic Capture

Post-Event Investigation

Instant Communication

Wearable devices capture incidents promptly for forensic evidence or establish communication with security centers for postevent handling.

After receiving an alarm, security centers can auto-position an incident location and dispatch the nearest team for support.

Police personnel can take immediate action at the incident location. The on-board monitoring system ensures accountability regarding enforcement and abuse.

Portable PTZ Dome
Actual application snapshot in Dubai, UAE

Easy Wi-Fi Connection