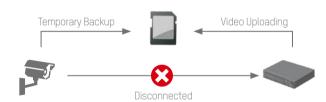

#### Auto Network Recovery (ANR)

- Data moves from SD card to back-end device while network connection is restored
- We recommended using brand Micro SD card for ANR storage