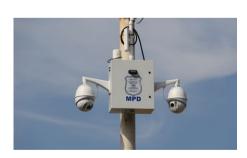

#### ■ Safe Cities Memphis, USA

Memphis police department has established a network of about 600 of analog and IP bullet and dome PTZ cameras throughout the city, with cameras attached to utility poles, cameras attached to buildings, and mobile trailers, to keep the city safe.

"The DarkFighter is a great camera and the quality is unbelievable. The analytics are impressive as well."

Sergeant Joseph Patty, video surveillance manager for MPD