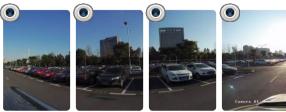

- PanoVu Panoramic Camera: Four innovative Darkfighter imagers can deliver a panoramic view with ultra-low-light vision, effectively covering entire parking areas.
- ANPR Camera: These cameras support HD video, are weather-proof, and provide ultra-low-light vision and barrier linkage.

4 x rotated images in 1920x1080 resolution

Stitching to one panoramic image in (4096x1800) resolution