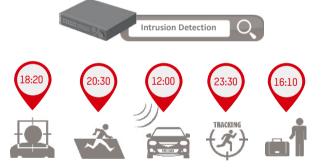

# Smart Search

- Fully compatible with Smart IP Cameras
- Easy and quick event search for snapshots and video recording
- Plays back the target event footage at standard speed and can fast-forward (up to 16x)
- Unrelated video can be skipped during playback