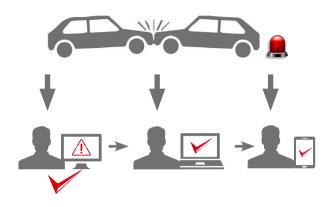

### Mobile Enforcement Solutions - Typical application

Incident Occurs

Forensic Capture

Post-Event Investigation

Instant Communication

Wearable devices capture incidents promptly for forensic evidence or establish communication with security centers for postevent handling.

After receiving an alarm, security centers can auto-position an incident location and dispatch the nearest team for support.

Police personnel can take immediate action at the incident location. The on-board monitoring system ensures accountability regarding enforcement and abuse.

Portable PTZ Dome
Actual application snapshot in Dubai, UAE

Easy Wi-Fi Connection