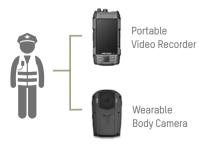

### Mobile Enforcement Solutions - Typical application

Incident Occurs

Forensic Capture

Post-Event Investigation

Instant Communication

Wearable devices capture incidents promptly for forensic evidence or establish communication with security centers for postevent handling.

After receiving an alarm, security centers can auto-position an incident location and dispatch the nearest team for support.

Police personnel can take immediate action at the incident location. The on-board monitoring system ensures accountability regarding enforcement and abuse.

Portable PTZ Dome
Actual application snapshot in Dubai, UAE

Easy Wi-Fi Connection