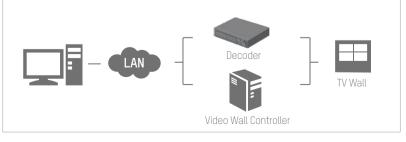

- Embedded NVR: We have the richest embedded network recorder product line from 4 channels to 256 channels for every level of need
- Video Management Platform: CMS Professional Video Platform is the CCTV system core that manages, views, plays back, and controls all the daily operations among all devices
- Network Storage Server: A must-have product line for total secure data storage
- Monitor Display System: From standalone monitors to large TV walls, Hikvision has it all