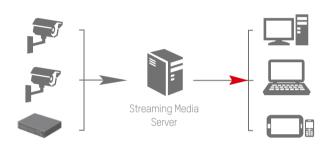

- Streaming Media Server enable multiple users to live view or playback the same camera with only one channel bandwidth transmission;
- 1 Streaming Media Server supports up to 200 x 2Mbps video data streaming and up to 200 channels.