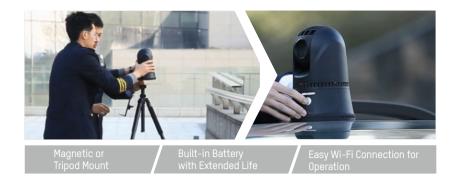

- Police Remote Surveillance System: on-car HD PTZ with dedicated joystick and on-board storage recorder.
- Temporary self-powered PTZ: on-car HD PTZ with built-in power supply

Portable PTZ Dome
Actual application snapshot in Dubai, UAE

Easy Wi-Fi Connection