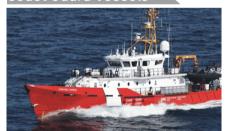

#### Coast Guard Vessels

Our stainless steel based corrosion-proof cameras and mobile network encoders combine a high resolution, IP-based system for coast guard ship protection.

Coast guard ship: stainless steal mini dome + mobile IP recorder

- Corrosion-resistant
- 2 Mega-pixel
- DarkFighter Bullet Camera

- Corrosion-resistant
- 2 Mega-pixel
- Mini Dome Camera

- 4/8-channels
- Mobile Network Recorder