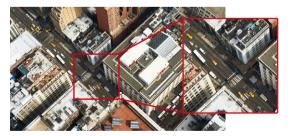

4 x rotated images in 1920x1080 resolution

Stitching to one panoramic image in (4096x1800) resolution