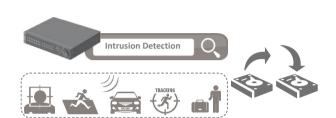

# Smart Search

- Fully compatible with Smart IP Cameras
- Easy and quick event search for snapshots and video recording
- Plays back the target event footage at standard speed and can fast-forward (up to 16x)
- Unrelated video can be skipped during playback