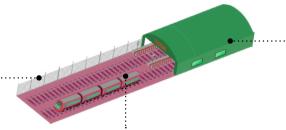

#### Transit & Station

Our Smart Rail Transit Solution equips you with everything necessary to ensure the highest level of surveillance technology. This solution includes a powerful, dedicated, on-board recorder with expansive storage capacity and complete data protection. Compact on-board cameras with high-megapixel resolution, IR visibility, and Smart IP cameras protect station perimeters. This brochure will guide you through our proven technologies specifically designed to keep your railways safe.

**Perimeter Protection** Dual-lens Thermal Cameras

**On-board Recording** On-board Recorder & Fisheye Cameras

In-station Monitoring PanoVu Panoramic Cameras