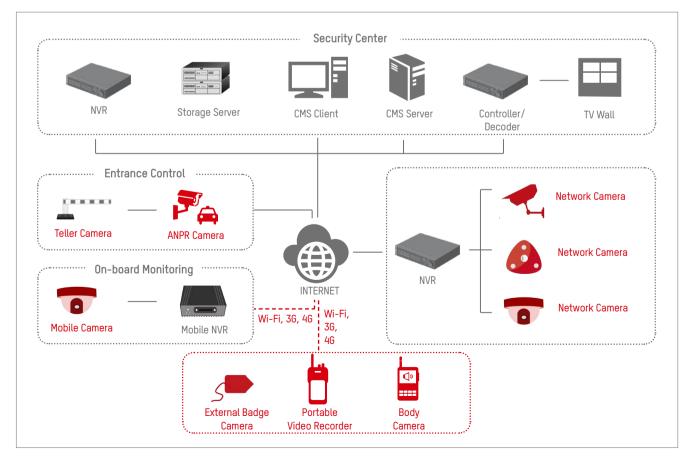

# 2. Instantly deter vandals and unexpected intrusions

A well-crafted city surveillance system will deter vandals and prevent catastrophes, and the best systems go unnoticed by the public at large. Public transportation and transit hubs are often the most vulnerable to vandalism, violence, and other crimes. The core of a total CCTV system is the Security Center, where all the critical video from daily operations is compiled. It requires premiere reliability and manageability for data protection and alarm response. We provides a full range of products to help authorities monitor their city and prevent criminal activities. And when events do occur, this smart surveillance system significantly improves post-event investigation.

#### Security Center

Storing critical video footage of daily operations in a bank's security center is a core component of a total CCTV system. It requires the utmost reliability and manageability for data protection and security operations.

- Embedded NVR: We have the richest embedded network recorder product line from 4 channels to 256 channels for every level of need
- Video Management Platform: CMS Professional Video Platform is the CCTV system core that manages, views, plays back, and controls all the daily operations among all devices
- Network Storage Server: A must-have product line for total secure data storage
- Monitor Display System: From standalone monitors to large TV walls, Hikvision has it all