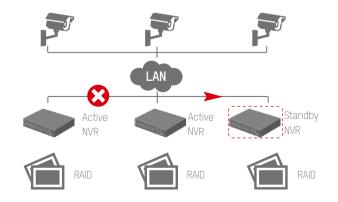

# RAID & N+1 Failover

Multi-RAID supported by embedded NVR and Storage

- Multi-spot storage backup:

When any active NVR is out of service, the standby NVR can take over recording automatically

•