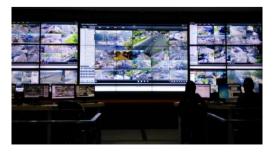

#### **SECURITY CENTER**

- · Centralized video management platform; • Reliable redundancy data safety;
  - · Video wall display.

- Embedded NVR: We have the richest embedded network recorder product line from 4 channels to 256 channels for every level of need
- Video Management Platform: CMS Professional Video Platform is the CCTV system core that manages, views, plays back, and controls all the daily operations among all devices
- Network Storage Server: A must-have product line for total secure data storage
- Monitor Display System: From standalone monitors to large TV walls, Hikvision has it all