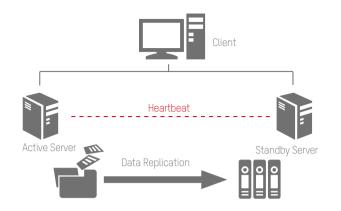

#### Server Redundancy Design

- Active & standby servers
- "Heartbeat" function automatically backs up users' information if one server is interrupted
- Ensures users' live view and playback in case of failove