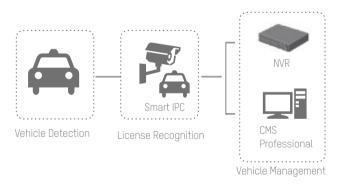

# 4. Help authorities manage traffic and vehicle control

One of the key features of our Smart City Solution is its ability to help authorities manage traffic and monitor vehicles. Our Traffic Camera and Speed Radar improve a vehicle speed-control system for a city's expressways and highways and even deliver forensic snapshots or video clips of speeding vehicles. Additionally, our CMS platform and LED indicators manage and display the availability of public parking spaces. Our products bring ICTs and people together to enhance knowledge and innovation that each one offers.

#### Public Parking

We have a complete product solution for monitoring very large areas and detecting suspicious targets, even in dim light conditions. Additionally, our CMS platform and LED indicators manage and display the availability of public parking spaces.

#### **ANPR System**

- Auto License Plate Comparison
- B/W List Filtering
- Alarm Triggering
- Result Query
- Result Export
- Auto Network Recovery (ANR)
- ANPR Remote Configuration
- · Lot Availability Display
- Manual LPR Correction
- Customizable Message Display
- Overtime Alarming